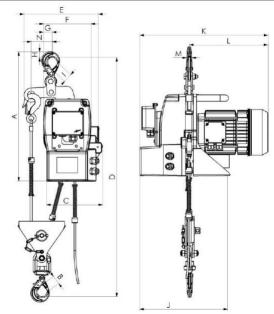

## DIMENSIONS

| Model             | А   | В  | С   | D   | Е   | F   | G  | Н  | I  | J   | K   | L   | Μ  | Ν  | 0   | Р  | Q  |
|-------------------|-----|----|-----|-----|-----|-----|----|----|----|-----|-----|-----|----|----|-----|----|----|
| TR55              | 430 | 20 | 212 | 642 | 224 | 208 | 90 | 20 | 19 | 347 | 519 | 313 | 15 | -  | 193 | 85 | 43 |
| TR110 (1 strand)  | 430 | 20 | 212 | 642 | 224 | 208 | 90 | 20 | 19 | 347 | 519 | 313 | 15 | -  | 193 | 85 | 43 |
| TR110 (2 strands) | 479 | 29 | 212 | 876 | 285 | 208 | 31 | 20 | 28 | 347 | 519 | 313 | 15 | 75 | 193 | 85 | 43 |