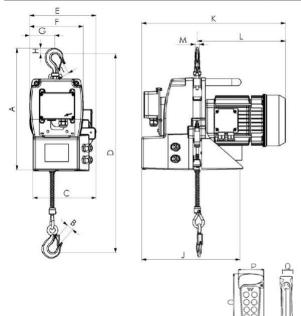

## DIMENSIONS

| Model             | А   | В  | С   | D   | Е   | F   | G  | Н  | I  | J   | K   | L   | Μ  | Ν  | 0   | Р  | Q  |
|-------------------|-----|----|-----|-----|-----|-----|----|----|----|-----|-----|-----|----|----|-----|----|----|
| TR55              | 430 | 20 | 212 | 642 | 224 | 208 | 90 | 20 | 19 | 347 | 519 | 313 | 15 | -  | 193 | 85 | 43 |
| TR110 (1 strand)  | 430 | 20 | 212 | 642 | 224 | 208 | 90 | 20 | 19 | 347 | 519 | 313 | 15 | -  | 193 | 85 | 43 |
| TR110 (2 strands) | 479 | 29 | 212 | 876 | 285 | 208 | 31 | 20 | 28 | 347 | 519 | 313 | 15 | 75 | 193 | 85 | 43 |